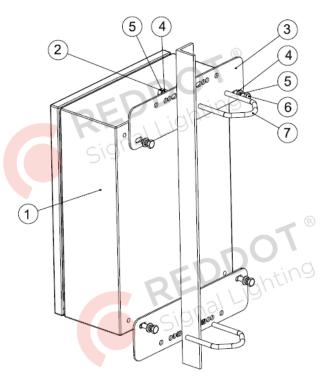

## MOUNTING EXAMPLES

Ubolt mounting for CTRS8CBSP, CTRS4AIDO, CTRS4-DUAL, CB3, PSUA220D48, BKD-backup-box

|    |                    | 000                  | ®         |       |
|----|--------------------|----------------------|-----------|-------|
| 7  | Ubolt              | AKU60/AKU80/AKU100   | SUS 304   | 2/2/2 |
| 6  | Hex Bolt           | GB/T5781-2000, M8×16 | SUS 304   | 4     |
| 5  | Spring washer      | GB/T 93-1987 ,M8     | SUS 304   | 8     |
| 4  | Flat washer        | GB/T 95-2002 ,M8     | SUS 304   | 8     |
| 3  | Main Mountingplate | 300×80×3mm,          | SUS 304   | 2     |
| 2  | Hex nuts           | GB/T 6170-2000 ,M8   | SUS 304   | 4     |
| 1  | Control Box        | 400×300×150mm        | SUS 304   | 1     |
| No | Name               | Description          | Materlals | Qty   |